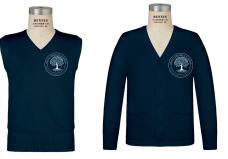

## **UNIFORM GUIDE**

2023-2024

GCA LOGO REQUIRED ON **ALL**JACKETS, SWEATERS, AND VESTS
(CASUAL & DRESS)

NAVY BLUE & KHAKI PANTS OR SHORTS (VENDOR OF CHOICE)

**asual** White/Navy Polo (Vendor of Choice)

NAVY BLUE SWEATER OR SWEATER VEST

WHITE POLO OR BUTTON-UP (VENDOR OF CHOICE)

dress

BLACK OR BROWN BELT ALWAYS REQUIRED (CASUAL OR DRESS)

NAVY OR KHAKI PANTS

SCHOOL-SPONSORED OR GCA LOGO WEAR; PURCHASED FROM AT UNIFORM OR CALL THE OFFICE TO ORDER

## dress

PLAID / NAVY JUMPER, SKIRT, OR SKORT (P8B is our school's plaid)

ALL COLLARS OF BUTTON DOWN SHIRTS

GCA LOGO REQUIRED ON ALL JACKETS, SWEATERS, AND VESTS (CASUAL & DRESS)

\*we are no longer using green school shirts