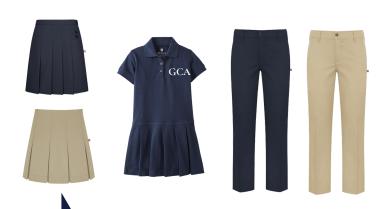

## casual

PLAID, KHAKI OR NAVY BLUE JUMPER, SKIRT, SKORT, OR DRESS. KHAKI OR NAVY PANTS/SHORTS

WHITE/NAVY POLO (VENDOR OF CHOICE)

GCA ABBREVIATED LOGO REQUIRED ON **ALL POLO SHIRTS** (CASUAL & DRESS)

NAVY LOGO FLEECE

## dress

PLAID / NAVY JUMPER, SKIRT, OR SKORT (P8B is our school's plaid)

ALL COLLARS OF BUTTON DOWN SHIRTS

GCA LOGO REQUIRED ON ALL JACKETS, SWEATERS, AND VESTS (CASUAL & DRESS)

\*we are no longer using green school shirts