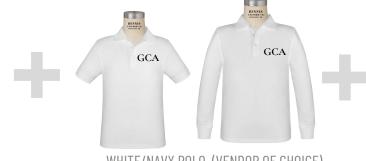

WHITE POLO OR BUTTON-UP (VENDOR OF CHOICE)

dress

BLACK OR BROWN BELT ALWAYS REQUIRED (CASUAL OR DRESS)

NAVY OR KHAKI PANTS

SCHOOL-SPONSORED OR GCA LOGO WEAR; PURCHASED FROM AT UNIFORM OR CALL THE OFFICE TO ORDER

GCA ABBREVIATED LOGO REQUIRED ON **ALL** POLO SHIRTS (CASUAL & DRESS)

See the complete uniform guidelines in the Family Handbook.

\*we are no longer using green school shirts

## casual

PLAID, KHAKI OR NAVY BLUE JUMPER, SKIRT, SKORT, OR DRESS. KHAKI OR NAVY PANTS/SHORTS

WHITE/NAVY POLO (VENDOR OF CHOICE)

GCA ABBREVIATED LOGO REQUIRED ON **ALL POLO SHIRTS** (CASUAL & DRESS)

NAVY LOGO FLEECE