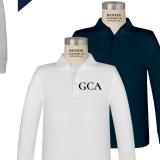

WHITE POLO OR BUTTON-UP (VENDOR OF CHOICE)

dress

BLACK OR BROWN BELT ALWAYS REQUIRED (CASUAL OR DRESS)

NAVY OR KHAKI PANTS

SCHOOL-SPONSORED OR GCA LOGO WEAR; PURCHASED FROM AT UNIFORM OR CALL THE OFFICE TO ORDER

GCA ABBREVIATED LOGO REQUIRED ON **ALL** POLO SHIRTS (CASUAL & DRESS)

See the complete uniform guidelines in the Family Handbook.

\*we are no longer using green school shirts