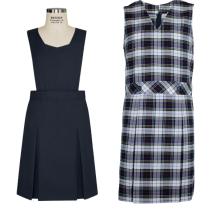

## casual

PLAID, KHAKI OR NAVY BLUE JUMPER, SKIRT, SKORT, OR DRESS. KHAKI OR NAVY PANTS/SHORTS

WHITE/NAVY POLO (VENDOR OF CHOICE)

GCA ABBREVIATED LOGO REQUIRED ON **ALL POLO SHIRTS** (CASUAL & DRESS)

NAVY LOGO FLEECE

## dress

PLAID / NAVY JUMPER, SKIRT, OR SKORT (P8B is our school's plaid)

ALL COLLARS OF BUTTON DOWN SHIRTS

GCA LOGO REQUIRED ON ALL JACKETS, SWEATERS, AND VESTS (CASUAL & DRESS)

\*we are no longer using green school shirts