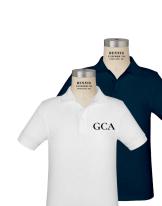

WHITE POLO OR BUTTON-UP (VENDOR OF CHOICE)

dress

BLACK OR BROWN BELT ALWAYS REQUIRED (CASUAL OR DRESS)

NAVY OR KHAKI PANTS

SCHOOL-SPONSORED OR GCA LOGO WEAR; PURCHASED FROM AT UNIFORM OR CALL THE OFFICE TO ORDER

GCA ABBREVIATED LOGO REQUIRED ON **ALL** POLO SHIRTS (CASUAL & DRESS)

See the complete uniform guidelines in the Family Handbook.

\*we are no longer using green school shirts