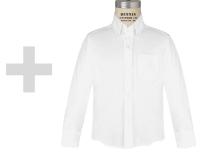

WHITE POLO OR BUTTON-UP (VENDOR OF CHOICE)

dress

BLACK OR BROWN BELT ALWAYS REQUIRED (CASUAL OR DRESS)

NAVY OR KHAKI PANTS

SCHOOL-SPONSORED OR GCA LOGO WEAR; PURCHASED FROM AT UNIFORM OR CALL THE OFFICE TO ORDER