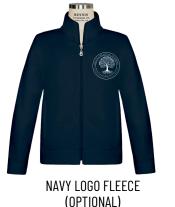

## casual

PLAID, KHAKI OR NAVY BLUE JUMPER, SKIRT, SKORT, OR DRESS. KHAKI OR NAVY PANTS/SHORTS

WHITE/NAVY POLO (VENDOR OF CHOICE)

GCA ABBREVIATED LOGO REQUIRED ON **ALL POLO SHIRTS** (CASUAL & DRESS)

NAVY LOGO FLEECE

OPTIONAL

SCHOOL-SPONSORED OR GCA LOGO WEAR; PURCHASED FROM A1 UNIFORM OR CALL THE OFFICE TO ORDER