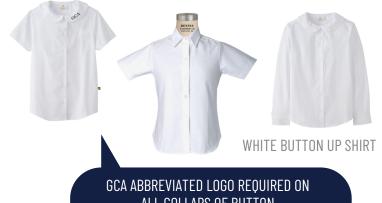

## dress

PLAID / NAVY JUMPER, SKIRT, OR SKORT (P8B is our school's plaid)

ALL COLLARS OF BUTTON DOWN SHIRTS

GCA LOGO REQUIRED ON ALL JACKETS, SWEATERS, AND VESTS (CASUAL & DRESS)

\*we are no longer using green school shirts