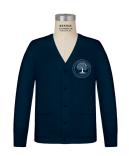

## BOYS LOWER-UPPER SCHOOL

## dress

PLAID / NAVY JUMPER, SKIRT, OR SKORT (P8B is our school's plaid)

ALL COLLARS OF BUTTON DOWN SHIRTS

GCA LOGO REQUIRED ON ALL JACKETS, SWEATERS, AND VESTS (CASUAL & DRESS)

\*we are no longer using green school shirts