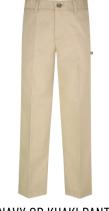

## **UNIFORM GUIDE**

2023-2024

GCA LOGO REQUIRED ON **ALL**JACKETS, SWEATERS, AND VESTS
(CASUAL & DRESS)

NAVY BLUE & KHAKI PANTS OR SHORTS (VENDOR OF CHOICE)

**asual** White/Navy Polo (Vendor of Choice)

NAVY BLUE SWEATER OR SWEATER VEST

WHITE POLO OR BUTTON-UP (VENDOR OF CHOICE)

dress

BLACK OR BROWN BELT ALWAYS REQUIRED (CASUAL OR DRESS)

NAVY OR KHAKI PANTS

SCHOOL-SPONSORED OR GCA LOGO WEAR; PURCHASED FROM AT UNIFORM OR CALL THE OFFICE TO ORDER